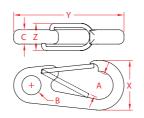

## MINI CLIP - WIRE LEVER 316 STAINLESS STEEL

Cast

| ITEM       | Α     | В     | С     | <b>X</b><br>(height) | <b>Y</b><br>(length) | <b>Z</b><br>(width) | WLL<br>(lb) | WT<br>(lb) | PACKAGING<br>TYPE | EACH<br>(qty) | INNER<br>(qty) | CARTON<br>(qty) | UPC          |
|------------|-------|-------|-------|----------------------|----------------------|---------------------|-------------|------------|-------------------|---------------|----------------|-----------------|--------------|
| S0185-0035 | 0.23" | 0.20" | 0.16" | 0.60"                | 1.33"                | 0.33"               | 65          | 0.01       | POLYBAG           | 1             | 100            | 2500            | 791506036449 |

## NOTE:

USE ANYWHERE A SMALL CLIP IS NEEDED. USE FOR CAMERAS, FLASHLIGHTS AND MORE. WIRE LEVER IS DURABLE FOR YEARS OF RELIABILITY. HIGHLY POLISHED FINISH. THE SMALLEST HIGH QUALITY STAINLESS CLIP AVAILABLE. ALL DIMENSIONS ARE NOMINAL (+/- 3%) AND ARE SUBJECT TO CHANGE WITHOUT NOTICE.