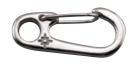

## MINI CLIP - WIRE LEVER 316 STAINLESS STEEL

Cast

| ITEM       | Α     | В     | С     | <b>X</b><br>(height) | <b>Y</b><br>(length) | <b>Z</b><br>(width) | WLL<br>(lb) | WT<br>(lb) | PACKAGING<br>TYPE | EACH<br>(qty) | INNER<br>(qty) | CARTON<br>(qty) | UPC          |
|------------|-------|-------|-------|----------------------|----------------------|---------------------|-------------|------------|-------------------|---------------|----------------|-----------------|--------------|
| S0185-0035 | 0.23" | 0.20" | 0.16" | 0.60"                | 1.33"                | 0.33"               | 65          | 0.01       | POLYBAG           | 1             | 100            | 2500            | 791506036449 |

## NOTE:

USE ANYWHERE A SMALL CLIP IS NEEDED. USE FOR CAMERAS, FLASHLIGHTS AND MORE. WIRE LEVER IS DURABLE FOR YEARS OF RELIABILITY. HIGHLY POLISHED FINISH. THE SMALLEST HIGH QUALITY STAINLESS CLIP AVAILABLE. ALL DIMENSIONS ARE NOMINAL (+/- 3%) AND ARE SUBJECT TO CHANGE WITHOUT NOTICE.